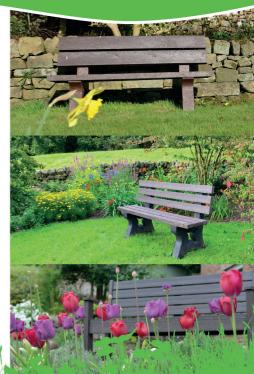

# **Outdoor Furniture you can leave out all year**

# ...made in Wirksworth

Made from recycled plastic waste, our garden furniture will last a lifetime, with very little maintenance as they are very tough and do not require staining or treating each year.

#### See our extensive range at www.tdp.co.uk

- Seats, benches and memorial seats
- Picnic tables
- Nature range including bird tables and nest boxes
- Children's range of seats, benches and tables
- We even have profiles of all sizes so you can make your own products