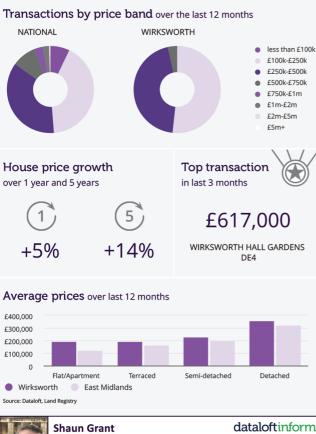

# Local Property Market

### Wirksworth

### LOCAL MARKET ROUND UP

## GRANT'S of derbyshire

#### NATIONAL MARKET

Over the last 12 months the average sales price in Wirksworth was **£250,696**. The total value of sales was **£15,603,815**.

We bring you the latest trends in the UK's housing market with a detailed focus on our local market.

### **House prices**

The average asking price of a newly marketed property fell by 1.3% in August. This is on par with August activity over the past 10 years but represents the first fall in 2022 (Rightmove).

### Economy

Government intervention in the energy crisis could curb inflation growth by up to 5% and bring inflation back down below the Governments 2% target sooner than the mid-2024 currently forecast.

### Transactions

HMRC report 104,470 sales were completed in July, while revisions to earlier data now shows sales have been over 100,000 in every month so far in 2022.

 0
 Flat/Apartment
 Terraced
 Semi-detached
 Detached

 • Wirksworth
 • East Midlands
 Scan to arrange

 Source: Dataloft, Land Registry
 Scan to arrange
 a valuation!

 Scan to arrange
 a valuation!
 Scan to arrange

 Second to arrange
 a valuation!
 Scan to arrange

Disclaimer: This report is produced for general information only. Whilst every effort has been made to ensure the accuracy of this publication, Dataloft Ltd accepts no liability for any loss or damage of any nature arising from its use. At all times the content remains the property of Dataloft Ltd under copyright and reproduction of all or part of it in any form is prohibited without written permission from Dataloft Ltd. Published on 2022-09-12.